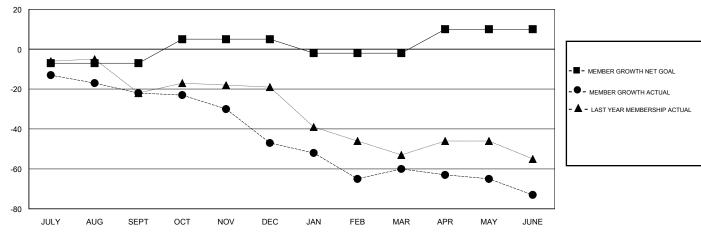

## GOALS AND ACTUAL MEMBERS CUMULATIVE

| DROPPED CLUBS: 2  DROPPED MEMBERS |     | 21 CLUBS OF 39 ADDED 1 OR MORE<br>NEW MEMBERS | GENDER DISTRIBUTION  MALE 591 (62.74%)  FEMALE 351 (37.26%)  Women Percentage Fiscal Year Goal: 40% |     |
|-----------------------------------|-----|-----------------------------------------------|-----------------------------------------------------------------------------------------------------|-----|
| DECEASED                          | 15  | CLICK HERE FOR CUMULATIVE                     | TOTAL FAMILY UNIT MEMBERS                                                                           | 220 |
| CLUB CANCELLED                    | 2   | MEMBERSHIP DATA                               |                                                                                                     | 112 |
| OTHER                             | 111 |                                               | FAMILY MEMBERS PAYING HALF DUES                                                                     | 112 |
| TOTAL                             | 128 |                                               |                                                                                                     |     |